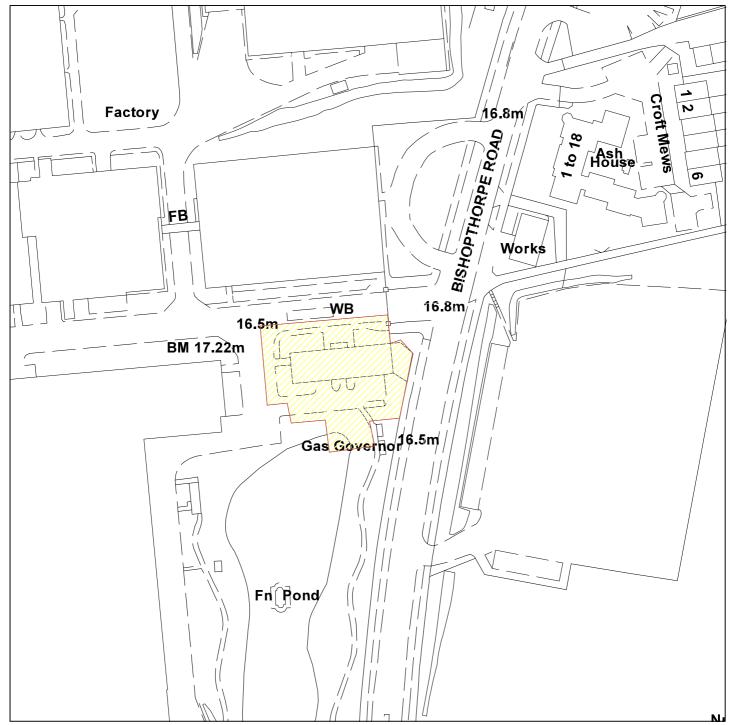

## Former Time Office Building, Terry's, Bishopthorpe

## 08/00009/LBC

**Scale:** 1:1250

Reproduced from the Ordnance Survey map with the permission of the Controller of Her Majesty's Stationery Office © Crown Copyright 2000.

Unauthorised reproduction infringes Crown Copyright and may lead to prosecution or civil proceedings.

| Organisation | City of York Council |
|--------------|----------------------|
| Department   | City Strategy        |
| Comments     | Application site     |
| Date         | 18 February 2008     |
| SLA Number   | Not set              |